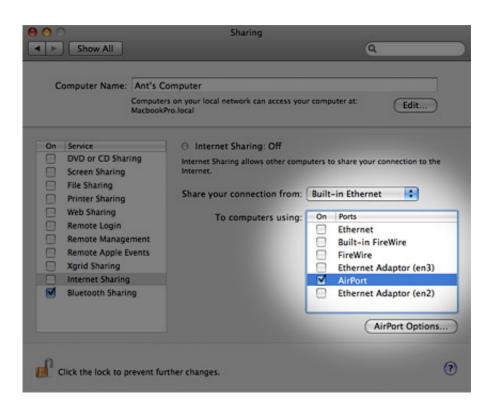

## Saints row the third trouble with clones dlc pc

| 000                                                                                                                                               | Sharing                                                                             | 5.0 State 1995                                                                 |                            |
|---------------------------------------------------------------------------------------------------------------------------------------------------|-------------------------------------------------------------------------------------|--------------------------------------------------------------------------------|----------------------------|
| Show All                                                                                                                                          |                                                                                     | ٩                                                                              |                            |
| Computer Name:                                                                                                                                    | Ant's Computer<br>Computers on your local network can access yo<br>MacbookPro.local | ur computer at: Edit                                                           |                            |
| On Service<br>DVD or CD Sha<br>Screen Sharing<br>File Sharing<br>Printer Sharing<br>Web Sharing<br>Remote Login<br>Remote Manag<br>Remote Apple B | Share your connection from:<br>To computers using:                                  | On Ports Ethernet Built-in FireWire                                            |                            |
| Xgrid Sharing     Internet Sharing     Bluetooth Shari                                                                                            | a<br>ng                                                                             | FireWire Ethernet Adaptor (en3) AirPort Ethernet Adaptor (en2) AirPort Options |                            |
| Click the lock to p                                                                                                                               | prevent further changes.                                                            | 0                                                                              | Laden Sie den Photoshop cc |